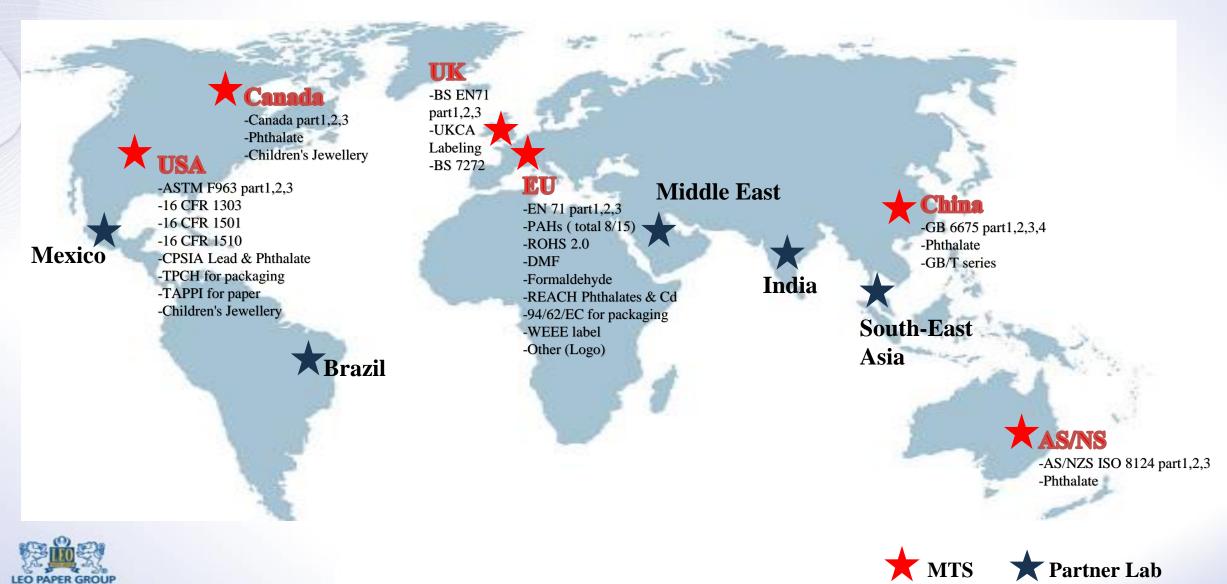

#### > USA

- ✓ ASTM F963 Part1,2&3
- ✓16CFR1303 for consumer products with coating
- ✓ CPSIA Lead content
- ✓ CPSIA 8 phthalates

#### > Europe

- ✓EN71 Part1,2&3
- ✓ REACH-Phthalate& Cd for coating and plastic material
- ✓EN Part 9 Formaldehyde for Toy under 3 YEARS
- ✓ Formaldehyde Test for Toy under 3 YEARS
- ✓PAHs (15 types) for coating and plastic material
- ✓ ROHS 2.0 for electrical products

#### > UK

- ✓BS EN71 Part1,2&3 for Toy
- ✓UK Labeling Review for Toy
- ✓BS7272 (Writing and marking instruments test)

#### > Aust./New Zealand

✓ AS/NZS ISO8124 Part1,2&3 for Toy

#### > Canada

- ✓ Canada Part1,2&3 for Toy
- √ Phthalates

#### ➤ ISO 8124 (International)

✓ISO8124 Part1,2&3 for Toy

# **New Territories Testing Services**

| New Market      | Outsider partners Lab. |
|-----------------|------------------------|
| Mexico          | ✓                      |
| Brazil          | ✓                      |
| Middle East     | ✓                      |
| India           | ✓                      |
| South-East Asia | ✓                      |

### Middle East – GCC Certification by authorized laboratory

Gulf Cooperation Council (GCC) Members:

Saudi Arabia, UAE, Bahrein, Sultanate of Oman, Qatar, Kuwait, Yemen

Require mandatory GCC certification countries:
Saudi Arabia, Kuwait, Bahrein, Sultanate of Oman