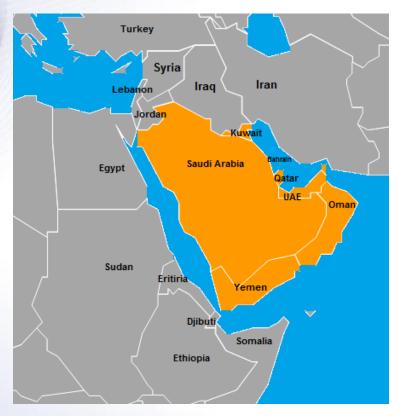

### Middle East – GCC Certification by authorized laboratory

Gulf Cooperation Council (GCC) Members:

Saudi Arabia, UAE, Bahrein, Sultanate of Oman, Qatar, Kuwait, Yemen

Require mandatory GCC certification countries:
Saudi Arabia, Kuwait, Bahrein, Sultanate of Oman